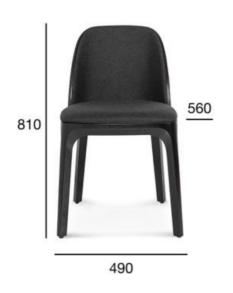

|                                                                       | <b>OPTION A</b><br>VENEER SEAT |  |
|-----------------------------------------------------------------------|--------------------------------|--|
| POSITION                                                              | VALUE<br>OPTION A              |  |
| Wood (type)                                                           | beech/oak                      |  |
| Total height (mm)                                                     | 810                            |  |
| Total depth (mm)                                                      | 560                            |  |
| Total width (mm)                                                      | 490                            |  |
| Seat height (mm)                                                      | 480                            |  |
| Net weight (kg)                                                       | 8                              |  |
| Fabric consumption (running meters/pcs) for the width of fabric 1,4 m | 1,12/2                         |  |
| Leather consumption (m² / pcs)                                        | 2,45/2                         |  |